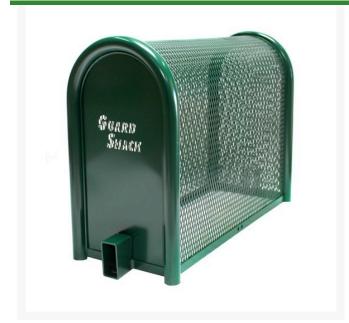

## Lift-Off Enclosure - 10x24x30 Green

RGSE1002FG

## **Details**

GuardShack powder coated enclosures offer great vandal and theft protection for your backflow, air vacuum, pumps and meters. Rugged welded construction of 1-1/4" schedule 40 steel framework and diamond-pattern expanded metal cage with tamper-resistant hardware to ensure durability and lower maintenance costs. No sharp edges or corners. Lock Shield Brackets protect against bolt cutters. Powder coated Forest Green. Made in USA.

- Rugged construction
- No sharp edges or corners
- Mounting hardware included
- Lock Shield Brackets protect against bolt cutters
- Install with EP-1 EncPad Enclosure Pad or concrete base
- Made in U.S.A.
- Optional Frostguard Insulated Blanket

## **Specifications**

Manufacturer GuardShack Color Green Internal Dimensions 10x24x30 in

Complete Turf Equipment Ltd. 4331 Oil Heritage Road Petrolia, NON 1R0 519-882-2008