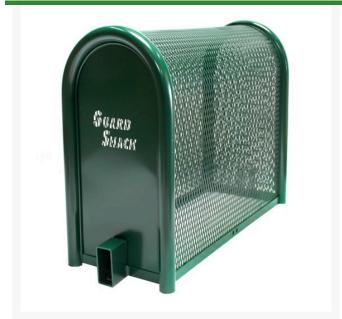

## Lift-Off Enclosure - 10x24x22 Green

RGSE1001FG

## **Details**

GuardShack powder coated enclosures offer great vandal and theft protection for your backflow, air vacuum, pumps and meters. Rugged welded construction of 1-1/4" schedule 40 steel framework and diamond-pattern expanded metal cage with tamper-resistant hardware to ensure durability and lower maintenance costs. No sharp edges or corners. Lock Shield Brackets protect against bolt cutters. Install with EncPad Enclosure Pad or concrete base. 10"W x 24"H x 22"L. Forest Green. Made in USA.