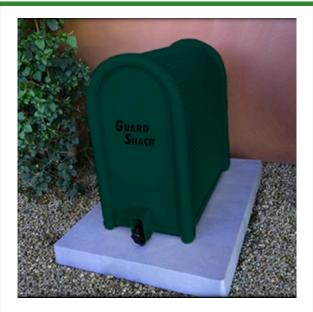

## **Lift-Off Enclosure - 10x18x12 Green**

RGSE1000FG

## **Details**

GuardShack powder coated enclosures offer great vandal and theft protection for your backflow, air vacuum, pumps and meters. Rugged welded construction of 1-1/4" schedule 40 steel framework and diamond-pattern expanded metal cage with tamper-resistant hardware to ensure durability and lower maintenance costs. No sharp edges or corners. Lock Shield Brackets protect against bolt cutters. Install with EncPad Enclosure Pad or concrete base. Forest Green.

- Rugged construction
- Lock Shield Brackets protect against bolt cutters
- No sharp edges or corners
- Mounting hardware included
- Install with EP-5 EncPad Enclosure Pad or concrete base
- Made in U.S.A.

## **Specifications**

Manufacturer GuardShack Color Green Internal Dimensions 10x18x12 in

Complete Turf Equipment Ltd. 4331 Oil Heritage Road Petrolia, NON 1R0 519-882-2008

https://completeturf.rrproducts.com/