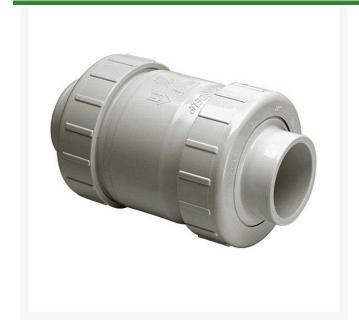

## 2-1/2 PVC CI Tu Utlty Swg Check Valve Sr

RGS1720C25FSR

## **Details**

Designed for optimum flow, quick response and positive shut off with minimum turbulence, this rugged industrial grade Swing Check Valve is used in a wide variety of industrial and chemical processing applications where high volume fluid transfer is required. Suitable for horizontal or vertical applications. Available in flanged style IPS sizes 3/4" through 8". Pressure Rating @ 73F (23C), Water Full Flow (open)150 psi. Back Pressure (closed)75 psi. Maximum Service Temperature 140F (60C). Temperature/Pressure De-ratings Apply EPDM Seat.

## **Specifications**

Manufacturer Spears

Manufacturer's S1720C25FSR

Model No

Fitting Size 2-1/2 Seal Type EPDM

Complete Turf Equipment Ltd. 4331 Oil Heritage Road Petrolia, NON 1R0 519-882-2008

https://completeturf.rrproducts.com/