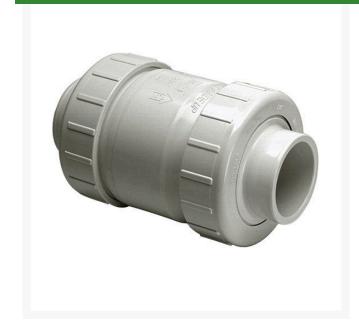

## 2-1/2 PVC T/U Utility Sw Ck Vlv Thd

RGS172025F

## **Details**

Designed for optimum flow, quick response and positive shut off with minimum turbulence, this rugged industrial grade Swing Check Valve is used in a wide variety of industrial and chemical processing applications where high volume fluid transfer is required. Suitable for horizontal or vertical applications. Available in flanged style IPS sizes 3/4" through 8".Pressure Rating @ 73F (23C), Water Full Flow (open)150 psi; Back Pressure (closed)75 psi. Maximum Service Temperature: 140F (60C). Temperature/Pressure de-ratings apply . EPDM Seat.

## **Specifications**

Manufacturer Spears Manufacturer's S1720-25F

Model No

Fitting Size 2-1/2 Seal Type EPDM

Complete Turf Equipment Ltd. 4331 Oil Heritage Road Petrolia, NON 1R0 519-882-2008

https://completeturf.rrproducts.com/