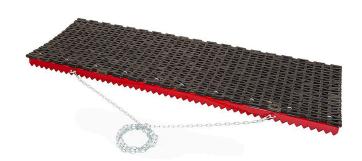

## **Drag Lite Rubber Drag Mat - 6' x 2'** R12035

This unique drag mat is made of industrial grade recycled rubber with a reversible blade to scarify and plane. The heavy-duty steel lead bar is designed with one side serrated and one side smooth to break up hard-packed surfaces. Then groom and smooth to a "ready to play" condition. Will not rust or kink. Includes scarifier bar with 10 feet of heavy-duty pull chain with cushioned hand grip. 18 month warranty.