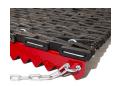

## **Details**

This unique drag mat is made of industrial grade recycled rubber with a reversible blade to scarify and plane. The heavy-duty steel lead bar is designed with one side serrated and one side smooth to break up hard-packed surfaces. Then groom and smooth to a "ready to play" condition. Will not rust or kink. Includes scarifier bar with 10 feet of heavy-duty pull chain with cushioned hand grip. 18 month warranty.