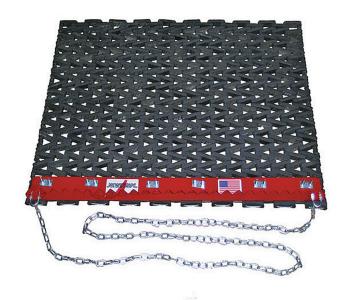

## **Details**

This unique drag mat is made of industrial grade recycled rubber with a reversible blade to scarify and plane. The heavy-duty steel lead bar is designed with one side serrated and one side smooth to break up hard-packed surfaces. Then groom and smooth to a "ready to play" condition. Will not rust or kink. Includes scarifier bar with 10 feet of heavy-duty pull chain with cushioned hand grip. 18 month warranty.

## **Specifications**

Manufacturer New Stripe
Dimensions 3 ft. W x 2 ft. L
Weight (lbs) 31 lb

Complete Turf Equipment Ltd. 4331 Oil Heritage Road Petrolia, NON 1R0 519-882-2008

https://completeturf.rrproducts.com/