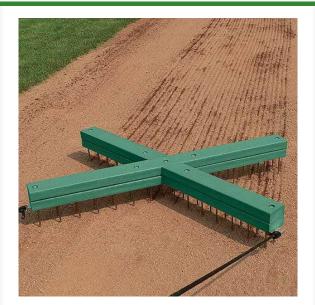

## x-Nail Drag - 3' x 2' with Pull Rope R12032

## **Details**

Scarify baselines, cutouts and home plate areas. This recycled wood nail drag features 60 spikes pulled in either the 3' wide or 2' wide direction by changing tow rope connection point. Fits between three-foot line and foul line on first base baseline. Complete with handle and pull rope.

- Drags in both directions by changing rope connection point
- Handle and pull rope included
- Fits between three-foot line and foul line on first base baseline