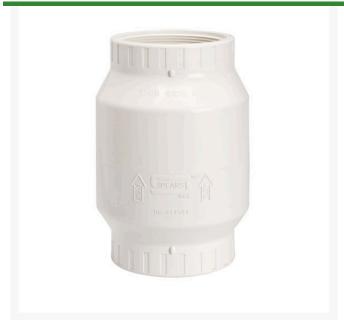

## 2-1/2 PVC Utiliy Swng Check Valve Srthd

RGS152025FSR

## **Details**

Pressure Rating @ 73 F, Water Full Flow (open): 150 psi, Back Pressure (closed): 75 psi, Maximum Service Temperature 140 F. Temperature Pressure Deratings Apply. EPDM Seat General Installation Information: Swing check valves are designed for horizontal installations but may be installed in upflow only vertical position. Check valves MUST be installed with the valve FLOW arrow pointing in the direction of the flow. Do not install valve upside down. Flow velocity should not exceed 5'/sec. Minimum opening pressure less than 0.5 psi.