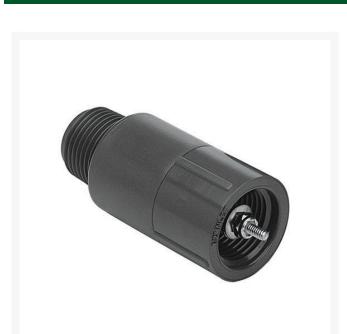

## **1 Adjustable Spring Check Valve Fpt** RGS110210

## **Details**

Fipt x Mipt/Mipt x Fipt: Pressure Rating @ 73F (23C), Water 200 psi. Maximum Service Temperature PVC = 140F (60C)

Temperature/Pressure De-ratings Apply. Fipt x Fipt: 2 - 14 lbs. Adjustable Spring Tension (5 to 32 feet of head) Factory Preset to Approx. 5 psi (12 feet of head) Each full turn of adjustment nut = 1 psi (2.3 feet of head). Stainless Steel Adjustment Hardware EPDM Seat.