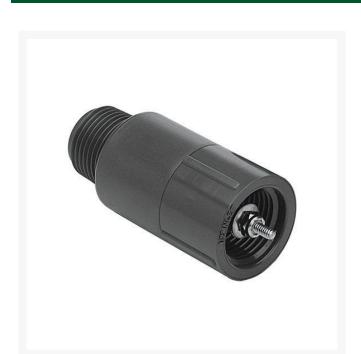

## **3/4 Adjustable Spring Check Vlv Fpt** RGS110207

## **Details**

Fipt x Mipt/Mipt x Fipt: Pressure Rating @ 73F (23C), Water 200 psi. Maximum Service Temperature PVC = 140F (60C)

Temperature/Pressure De-ratings Apply. Fipt x Fipt: 2 - 14 lbs. Adjustable Spring Tension (5 to 32 feet of head) Factory Preset to Approx. 5 psi (12 feet of head) Each full turn of adjustment nut = 1 psi (2.3 feet of head). Stainless Steel Adjustment Hardware EPDM Seat.