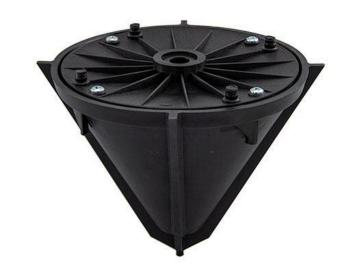

## **Details**

Plant flowers in record time with little effort and save labor costs! This cone shaped planter attaches to any straight shaft trimmer to cut a 6" diameter hole, 7" deep in a matter of seconds. The 4 vertical cutting blades cut with no airborne debris while producing a clean, neat hole. Operator stands at a 5 foot distance to work around existing plants without damage. Lightweight, durable plastic construction. Weighs less than 1 lb.

## **Specifications**

| Manufacturer     | Powerhead |
|------------------|-----------|
| Cutting Depth    | 6 in      |
| Trimmer Diameter | 6 in      |
| Weight (lbs)     | 1 lb      |

Complete Turf Equipment Ltd. 4331 Oil Heritage Road Petrolia, NON 1R0 519-882-2008