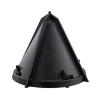

## **Details**

Plant flowers in record time with little effort and save labor costs! This cone shaped planter attaches to any straight shaft trimmer to cut a 6" diameter hole, 7" deep in a matter of seconds. The 4 vertical cutting blades cut with no airborne debris while producing a clean, neat hole. Operator stands at a 5 foot distance to work around existing plants without damage. Lightweight, durable plastic construction. Weighs less than 1 lb.

## **Specifications**

| Manufacturer     | Powerhead |
|------------------|-----------|
| Cutting Depth    | 6 in      |
| Trimmer Diameter | 6 in      |
| Weight (lbs)     | 1 lb      |

Complete Turf Equipment Ltd. 4331 Oil Heritage Road Petrolia, NON 1R0 519-882-2008