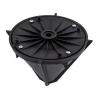

## **Details**

Plant flowers in record time with little effort and save labor costs! This cone shaped planter attaches to any straight shaft trimmer to cut a 6" diameter hole, 7" deep in a matter of seconds. The 4 vertical cutting blades cut with no airborne debris while producing a clean, neat hole. Operator stands at a 5 foot distance to work around existing plants without damage. Lightweight, durable plastic construction. Weighs less than 1 lb.

## **Specifications**

| Manufacturer     | Powerhead |
|------------------|-----------|
| Cutting Depth    | 6 in      |
| Trimmer Diameter | 6 in      |
| Weight (lbs)     | 1 lb      |

Complete Turf Equipment Ltd. 4331 Oil Heritage Road Petrolia, NON 1R0 519-882-2008