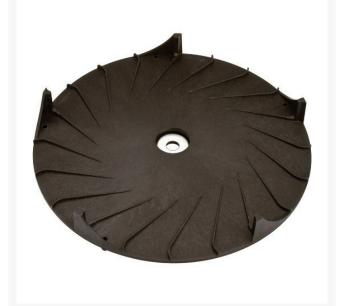

## Details

A one-piece nylon cutter attachment with 5 vertical blades and 24 vanes that create a vacuum, pulling the grass into the blades to cleanly cut grass around irrigation heads. Fits most straight shaft trimmers.

- Nylon construction
- Creates a vacuum to pull grass and cut clean
- 24 vanes & 5 vertical blades
- Fits most straight shaft trimmers
- 6.5" diameter (165 mm)

## **Specifications**

| Manufacturer     | Powerhead |
|------------------|-----------|
| Manufacturer's   | PH2       |
| Model No         |           |
| Material         | Nylon     |
| Trimmer Diameter | 6.5 in    |