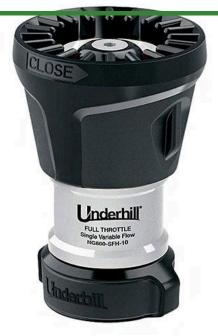

## Underhill Magnum UltraMax Full Throttle 15-40 gpm (57-151L/MIN.) 3/4in FHT

RGNG600-SFH-75

## **Details**

The Premium Pro Full Throttle Nozzle is designed with high strength aircraft aluminum composite material and TPR rubber for durability providing a dual variable flow nozzle at an economy price. Delivers steady maximum volume fog, jet stream and fan patterns. Flow range 15-40 GPM (57-151 L/min). 600 PSI working pressure. 3/4 in outlet.

- Multi Pattern Spray: Fog, Jet Stream, Fan
- 15-40 GPM (57-151 L/min)
- Rated at 600 PSI Working Pressure
- 3/4in FHT Inlet