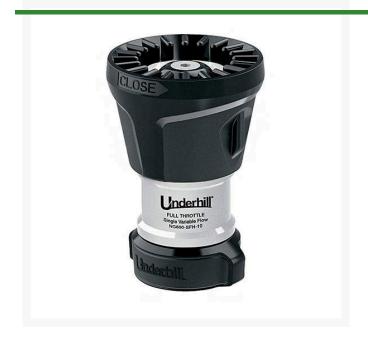

## Underhill Magnum UltraMax Full Throttle 15-40 gpm (57-151L/MIN.) 1in FHT

RGNG600-SFH-10

## **Details**

The Premium Pro Full Throttle Nozzle is designed with high strength aircraft aluminum composite material and TPR rubber for durability providing a dual variable flow nozzle at an economy price. Delivers steady maximum volume fog, jet stream and fan patterns. Flow range 15-40 GPM (57-151 L/min). 600 PSI working pressure. 1 in. outlet.

- Multi-Pattern Spray: Fog, Jet Stream, Fan
- 15-40 GPM (57-151 L-min)
- Fits 1 in. Hose
- 600 PSI Working Pressure

## **Specifications**

Manufacturer Underhill Flow Rate 15-40 gpm Inlet Size 1 in

**Complete Turf Equipment Ltd.** 4331 Oil Heritage Road Petrolia, NON 1R0

519-882-2008

https://completeturf.rrproducts.com/