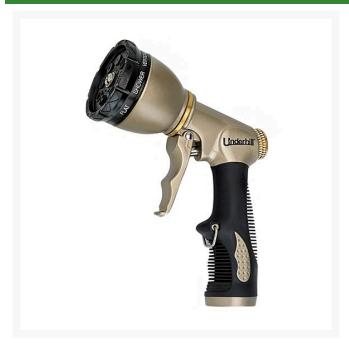

## **Underhill Pattern Master - Gold Series Nozzle - 8 Selectable Spray Patterns**

**RGNG200-8S** 

## **Details**

The Gold Series Pattern Master multi-pattern spray nozzle features eight easy-click selectable spray patterns. This heavy-duty economical nozzle is constructed of metal-zinc alloy/brass with high pressure performance and no leak design. Complete with rubber comfort grip handle plus a locking clip to reduce hand fatigue. Use with 3/4" FHT hose inlet.

- 8 Easy-Click Selectable Patterns
- Smooth Action Trigger with Holding Cup
- Lightweight
- Fits 3/4in Hose Inlet