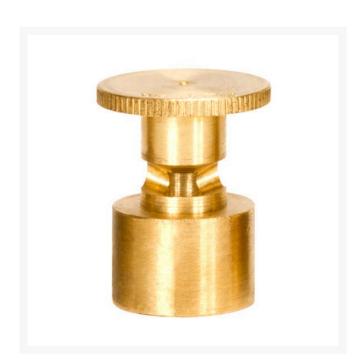

## Mist Nozzle - 5/8 Circle RGM2458

## **Details**

Precision machined from yellow brass bar stock, these nozzles are manufactured to the highest industry standards. May be used on pop-up sprinklers in lawn areas or on adapters for shrub and planter watering. Efficient for low operating pressures. May be affixed to model PP-M, PPH-M, BP-M, and BPH-M pop-up sprinklers and CTA-M and CSA-M adapters. 5/8-27 inlet thread.