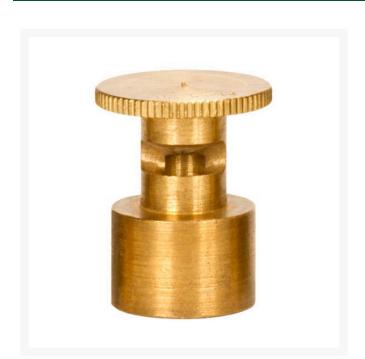

## Mist Nozzle - 3/8 Circle RGM2438

## **Details**

Precision machined from yellow brass bar stock, these nozzles are manufactured to the highest industry standards. May be used on pop-up sprinklers in lawn areas or on adapters for shrub and planter watering. Efficient for low operating pressures. May be affixed to model PP-M, PPH-M, BP-M, and BPH-M pop-up sprinklers and CTA-M and CSA-M adapters. 5/8-27 inlet thread.