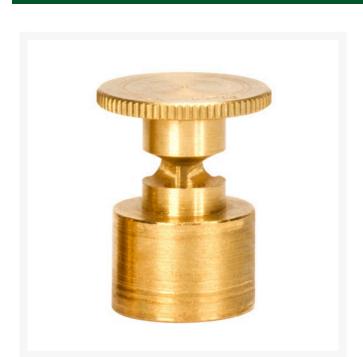

## Mist Nozzle - 3/4 Circle RGM2434

## **Details**

Precision machined from yellow brass bar stock, these nozzles are manufactured to the highest industry standards. May be used on pop-up sprinklers in lawn areas or on adapters for shrub and planter watering. Efficient for low operating pressures. May be affixed to model PP-M, PPH-M, BP-M, and BPH-M pop-up sprinklers and CTA-M and CSA-M adapters. 5/8-27 inlet thread.