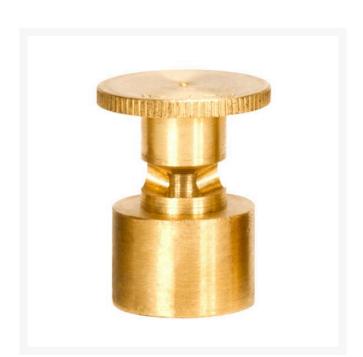

## Mist Nozzle - 5/8 Circle RGM1858

## **Details**

Precision machined from yellow brass bar stock, these nozzles are manufactured to the highest industry standards. May be used on pop-up sprinklers in lawn areas or on adapters for shrub and planter watering. Efficient for low operating pressures. May be affixed to model PP-M, PPH-M, BP-M, and BPH-M pop-up sprinklers and CTA-M and CSA-M adapters. 5/8-27 inlet thread.