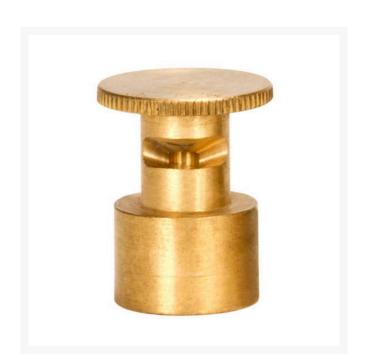

## Mist Nozzle - 1/3 Circle RGM1813

## **Details**

Precision machined from yellow brass bar stock, these nozzles are manufactured to the highest industry standards. May be used on pop-up sprinklers in lawn areas or on adapters for shrub and planter watering. Efficient for low operating pressures. May be affixed to model PP-M, PPH-M, BP-M, and BPH-M pop-up sprinklers and CTA-M and CSA-M adapters. 5/8-27 inlet thread.