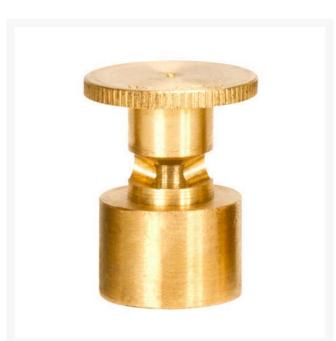

## Mist Nozzle - 5/8 Circle RGM1658

## Details

Precision machined from yellow brass bar stock, these nozzles are manufactured to the highest industry standards. May be used on pop-up sprinklers in lawn areas or on adapters for shrub and planter watering. Efficient for low operating pressures. May be affixed to model PP-M, PPH-M, BP-M, and BPH-M pop-up sprinklers and CTA-M and CSA-M adapters. 5/8-27 inlet thread.