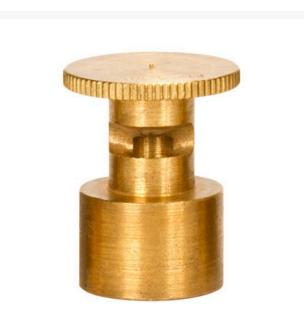

## Details

Precision machined from yellow brass bar stock, these nozzles are manufactured to the highest industry standards. May be used on pop-up sprinklers in lawn areas or on adapters for shrub and planter watering. Efficient for low operating pressures. May be affixed to model PP-M, PPH-M, BP-M, and BPH-M pop-up sprinklers and CTA-M and CSA-M adapters. 5/8-27 inlet thread.