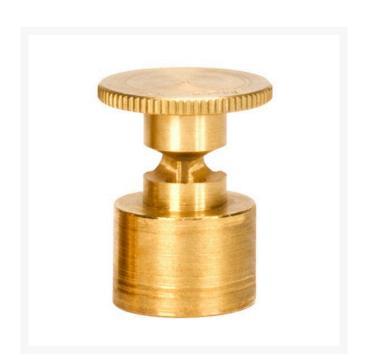

## Mist Nozzle - 3/4 Circle RGM1634

## **Details**

Precision machined from yellow brass bar stock, these nozzles are manufactured to the highest industry standards. May be used on pop-up sprinklers in lawn areas or on adapters for shrub and planter watering. Efficient for low operating pressures. May be affixed to model PP-M, PPH-M, BP-M, and BPH-M pop-up sprinklers and CTA-M and CSA-M adapters. 5/8-27 inlet thread.