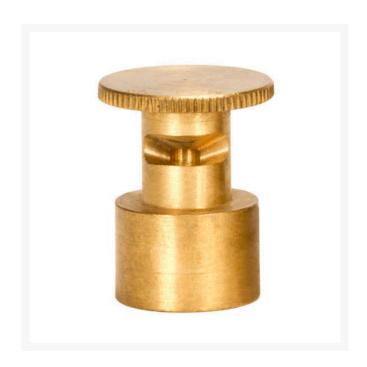

## Mist Nozzle - 1/3 Circle RGM1613

## **Details**

Precision machined from yellow brass bar stock, these nozzles are manufactured to the highest industry standards. May be used on pop-up sprinklers in lawn areas or on adapters for shrub and planter watering. Efficient for low operating pressures. May be affixed to model PP-M, PPH-M, BP-M, and BPH-M pop-up sprinklers and CTA-M and CSA-M adapters. 5/8-27 inlet thread.