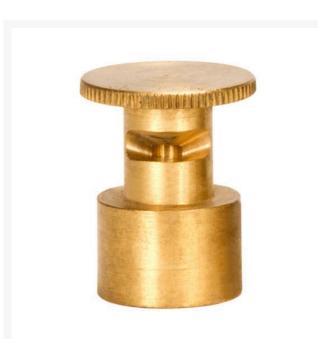

## Mist Nozzle - 1/3 Circle RGM1513

## Details

Precision machined from yellow brass bar stock, these nozzles are manufactured to the highest industry standards. May be used on pop-up sprinklers in lawn areas or on adapters for shrub and planter watering. Efficient for low operating pressures. May be affixed to model PP-M, PPH-M, BP-M, and BPH-M pop-up sprinklers and CTA-M and CSA-M adapters. 5/8-27 inlet thread.