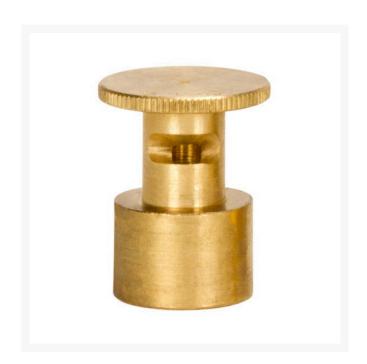

## Mist Nozzle - 1/4 Circle RGM12Q

## **Details**

Precision machined from yellow brass bar stock, these nozzles are manufactured to the highest industry standards. May be used on pop-up sprinklers in lawn areas or on adapters for shrub and planter watering. Efficient for low operating pressures. May be affixed to model PP-M, PPH-M, BP-M, and BPH-M pop-up sprinklers and CTA-M and CSA-M adapters. 5/8-27 inlet thread.