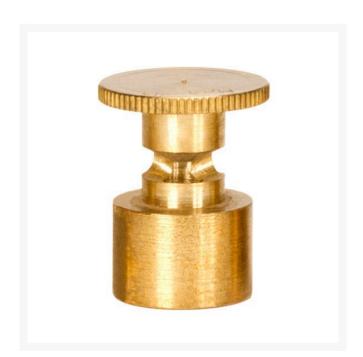

## Mist Nozzle - 2/3 Circle RGM1223

## **Details**

Precision machined from yellow brass bar stock, these nozzles are manufactured to the highest industry standards. May be used on pop-up sprinklers in lawn areas or on adapters for shrub and planter watering. Efficient for low operating pressures. May be affixed to model PP-M, PPH-M, BP-M, and BPH-M pop-up sprinklers and CTA-M and CSA-M adapters. 5/8-27 inlet thread.