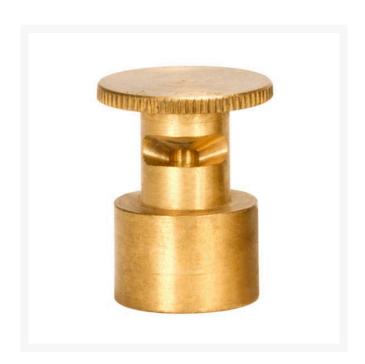

## Mist Nozzle - 1/3 Circle RGM1213

## **Details**

Precision machined from yellow brass bar stock, these nozzles are manufactured to the highest industry standards. May be used on pop-up sprinklers in lawn areas or on adapters for shrub and planter watering. Efficient for low operating pressures. May be affixed to model PP-M, PPH-M, BP-M, and BPH-M pop-up sprinklers and CTA-M and CSA-M adapters. 5/8-27 inlet thread.