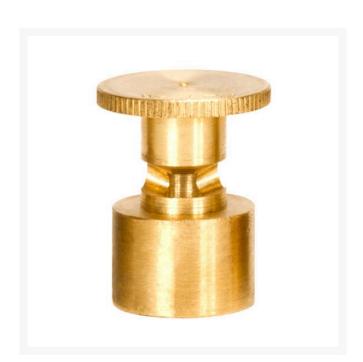

## Mist Nozzle - 5/8 Circle RGM1058

## **Details**

Precision machined from yellow brass bar stock, these nozzles are manufactured to the highest industry standards. May be used on pop-up sprinklers in lawn areas or on adapters for shrub and planter watering. Efficient for low operating pressures. May be affixed to model PP-M, PPH-M, BP-M, and BPH-M pop-up sprinklers and CTA-M and CSA-M adapters. 5/8-27 inlet thread.