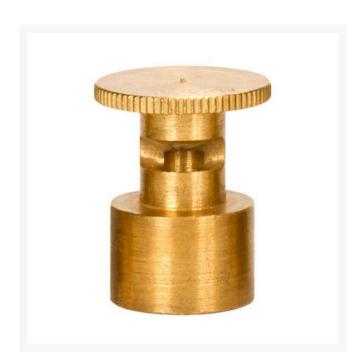

## Mist Nozzle - 3/8 Circle RGM1038

## **Details**

Precision machined from yellow brass bar stock, these nozzles are manufactured to the highest industry standards. May be used on pop-up sprinklers in lawn areas or on adapters for shrub and planter watering. Efficient for low operating pressures. May be affixed to model PP-M, PPH-M, BP-M, and BPH-M pop-up sprinklers and CTA-M and CSA-M adapters. 5/8-27 inlet thread.