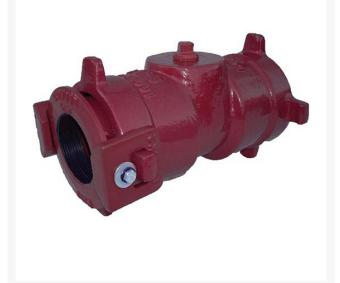

## Leemco Tapped Cap - 8" RGLSB-8TC

## Details

Ductile iron, slanted, deep bell, and gasket style fittings are made in accordance with ASTM A-536, Grade 65-45-12 & AWWA C153. Fittings have four lugs to accommodate joint restraints and other fittings. Bell section allows 5 degree freedom of pipe deflection within the bell end. All DPS fittings have epoxy coating as standard finish on interior & exterior surfaces, 10-12 mil thickness. Gaskets are manufactured of high grade EPDM rubber and are rib-enforced U-Cup design to seal and assist in restraining pipe at all pressures.