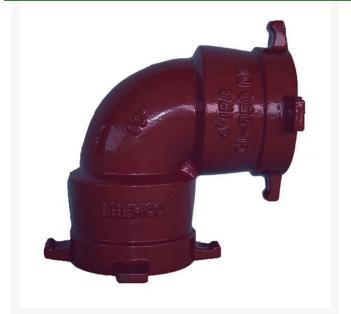

## Leemco Elbow - 8" 90 Degree Ductile Iron

RGLSB-890B

## Details

Ductile iron, slanted, deep bell, and gasket style fittings are made in accordance with ASTM A-536, Grade 65-45-12 & AWWA C153. Fittings have four lugs to accommodate joint restraints and other fittings. Bell section allows 5 degree freedom of pipe deflection within the bell end. All DPS fittings have epoxy coating as standard finish on interior & exterior surfaces, 10-12 mil thickness. Gaskets are manufactured of high grade EPDM rubber and are rib-enforced U-Cup design to seal and assist in restraining pipe at all pressures.