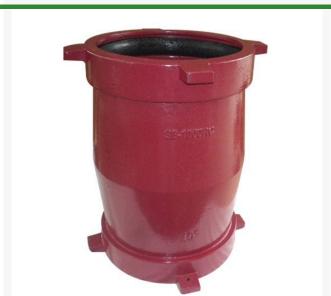

## Leemco Coupling - 8" (Not Suited For Repairs)

RGLSB-88C

## **Details**

Leemco fittings mechanically attach to one another with SB-LK links that are supplied and attached to the purchased fitting. As an example, all SBR's and plugs are supplied with SB-LK links that attach to a fitting. There is no need to order separate links or wooden wedges. Leemco Fittings have four lugs on fittings that enable Leemco joint restraints to be attached conveniently for different applications. Vertically located lugs are ideal for Leemco LH-Series joint restraints. Horizontal lugs are convenient for SBR's and plugs. Optional fused epoxy coating is applied to the inside and outside of the fitting which helps protect against high corrosive soil conditions and acidic water created by todays chemical injector and sulfur burner systems.