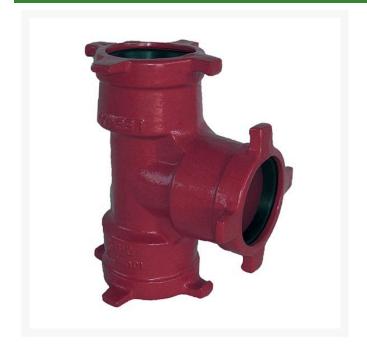

## Leemco Tee - 8 x 8 x 8 Ductile Iron (Bell x Bell x Bell)

RGLSB-888T

## **Details**

Ductile iron, slanted, deep bell, and gasket style fittings are made in accordance with ASTM A-536, Grade 65-45-12 & AWWA C153. Fittings have four lugs to accommodate joint restraints and other fittings. Bell section allows 5 degree freedom of pipe deflection within the bell end. All DPS fittings have epoxy coating as standard finish on interior & exterior surfaces, 10-12 mil thickness. Gaskets are manufactured of high grade EPDM rubber and are rib-enforced U-Cup design to seal and assist in restraining pipe at all pressures. Note: When ordering tees, the last digit is the branch (side outlet) size. Left side to Right side to Top (branch).