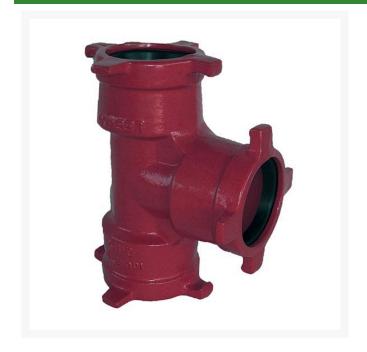

## Leemco Tee - 8 x 8 x 6 Ductile Iron (Bell x Bell x Bell)

RGLSB-886T

## **Details**

Ductile iron, slanted, deep bell, and gasket style fittings are made in accordance with ASTM A-536, Grade 65-45-12 & AWWA C153. Fittings have four lugs to accommodate joint restraints and other fittings. Bell section allows 5 degree freedom of pipe deflection within the bell end. All DPS fittings have epoxy coating as standard finish on interior & exterior surfaces, 10-12 mil thickness. Gaskets are manufactured of high grade EPDM rubber and are rib-enforced U-Cup design to seal and assist in restraining pipe at all pressures. Note: When ordering tees, the last digit is the branch (side outlet) size. Left side to Right side to Top (branch).