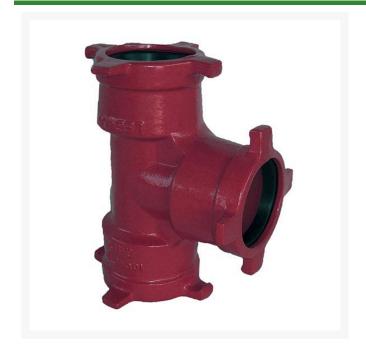

## Leemco Tee - 8 x 8 x 4 Ductile Iron (Bell x Bell x Bell)

RGLSB-884T

## **Details**

Ductile iron, slanted, deep bell, and gasket style fittings are made in accordance with ASTM A-536, Grade 65-45-12 & AWWA C153. Fittings have four lugs to accommodate joint restraints and other fittings. Bell section allows 5 degree freedom of pipe deflection within the bell end. All DPS fittings have epoxy coating as standard finish on interior & exterior surfaces, 10-12 mil thickness. Gaskets are manufactured of high grade EPDM rubber and are rib-enforced U-Cup design to seal and assist in restraining pipe at all pressures. Note: When ordering tees, the last digit is the branch (side outlet) size. Left side to Right side to Top (branch).