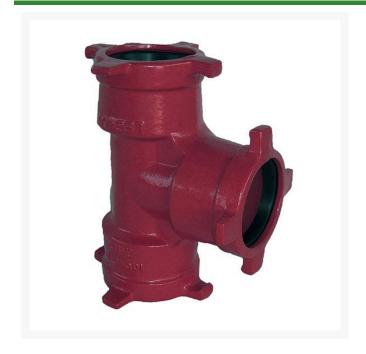

## Leemco Tee - 8 x 8 x 2.5 Ductile Iron (Bell x Bell x Bell)

RGLSB-882T

## **Details**

Ductile iron, slanted, deep bell, and gasket style fittings are made in accordance with ASTM A-536, Grade 65-45-12 & AWWA C153. Fittings have four lugs to accommodate joint restraints and other fittings. Bell section allows 5 degree freedom of pipe deflection within the bell end. All DPS fittings have epoxy coating as standard finish on interior & exterior surfaces, 10-12 mil thickness. Gaskets are manufactured of high grade EPDM rubber and are rib-enforced U-Cup design to seal and assist in restraining pipe at all pressures. Note: When ordering tees, the last digit is the branch (side outlet) size. Left side to Right side to Top (branch).