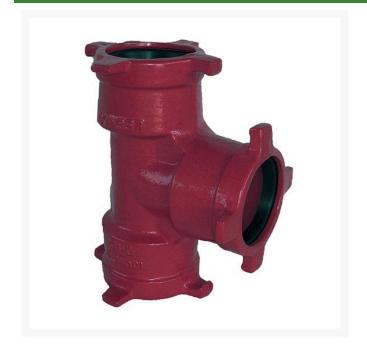

## Leemco Tee - 8 x 8 x 12 Ductile Iron (Bell x Bell x Bell)

RGLSB-8812T

## **Details**

Ductile iron, slanted, deep bell, and gasket style fittings are made in accordance with ASTM A-536, Grade 65-45-12 & AWWA C153. Fittings have four lugs to accommodate joint restraints and other fittings. Bell section allows 5 degree freedom of pipe deflection within the bell end. All DPS fittings have epoxy coating as standard finish on interior & exterior surfaces, 10-12 mil thickness. Gaskets are manufactured of high grade EPDM rubber and are rib-enforced U-Cup design to seal and assist in restraining pipe at all pressures. Note: When ordering tees, the last digit is the branch (side outlet) size. Left side to Right side to Top (branch).