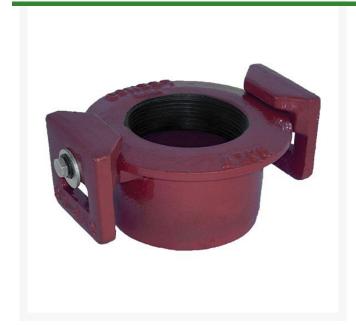

## **Leemco Tapped Plug - 8 x 2 NPT**

RGLSB-804TP

## **Details**

Ductile iron, slanted, deep bell, and gasket style fittings are made in accordance with ASTM A-536, Grade 65-45-12 & AWWA C153. Fittings have four lugs to accommodate joint restraints and other fittings. Bell section allows 5 degree freedom of pipe deflection within the bell end. All DPS fittings have epoxy coating as standard finish on interior & exterior surfaces, 10-12 mil thickness. Gaskets are manufactured of high grade EPDM rubber and are rib-enforced U-Cup design to seal and assist in restraining pipe at all pressures.