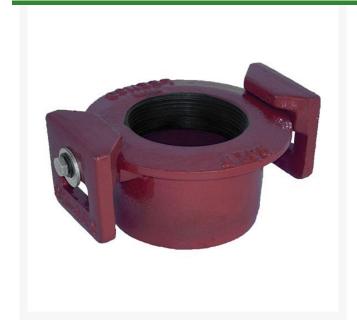

## Leemco Tapped Plug - 4 x 3 NPT

RGLSB-406TP

## **Details**

Ductile iron, slanted, deep bell, and gasket style fittings are made in accordance with ASTM A-536, Grade 65-45-12 & AWWA C153. Fittings have four lugs to accommodate joint restraints and other fittings. Bell section allows 5 degree freedom of pipe deflection within the bell end. All DPS fittings have epoxy coating as standard finish on interior & exterior surfaces, 10-12 mil thickness. Gaskets are manufactured of high grade EPDM rubber and are rib-enforced U-Cup design to seal and assist in restraining pipe at all pressures.