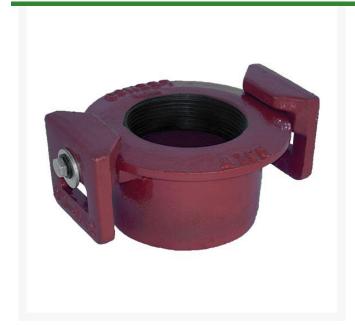

## Leemco Tapped Plug - 4 x 2 NPT

RGLSB-404TP

## **Details**

Ductile iron, slanted, deep bell, and gasket style fittings are made in accordance with ASTM A-536, Grade 65-45-12 & AWWA C153. Fittings have four lugs to accommodate joint restraints and other fittings. Bell section allows 5 degree freedom of pipe deflection within the bell end. All DPS fittings have epoxy coating as standard finish on interior & exterior surfaces, 10-12 mil thickness. Gaskets are manufactured of high grade EPDM rubber and are rib-enforced U-Cup design to seal and assist in restraining pipe at all pressures.