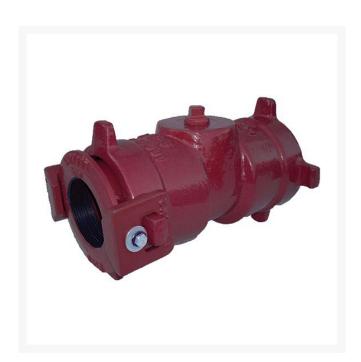

## **Leemco Tapped Cap - 3"** RGLSB-3TC

## **Details**

Ductile iron, slanted, deep bell, and gasket style fittings are made in accordance with ASTM A-536, Grade 65-45-12 & AWWA C153. Fittings have four lugs to accommodate joint restraints and other fittings. Bell section allows 5 degree freedom of pipe deflection within the bell end. All DPS fittings have epoxy coating as standard finish on interior & exterior surfaces, 10-12 mil thickness. Gaskets are manufactured of high grade EPDM rubber and are rib-enforced U-Cup design to seal and assist in restraining pipe at all pressures.