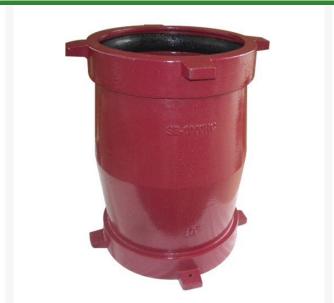

## Leemco Coupling - 3" (Not Suited For Repairs)

RGLSB-33C

## **Details**

Leemco fittings mechanically attach to one another with SB-LK links that are supplied and attached to the purchased fitting. As an example, all SBR's and plugs are supplied with SB-LK links that attach to a fitting. There is no need to order separate links or wooden wedges. Leemco Fittings have four lugs on fittings that enable Leemco joint restraints to be attached conveniently for different applications. Vertically located lugs are ideal for Leemco LH-Series joint restraints. Horizontal lugs are convenient for SBR's and plugs. Optional fused epoxy coating is applied to the inside and outside of the fitting which helps protect against high corrosive soil conditions and acidic water created by todays chemical injector and sulfur burner systems.