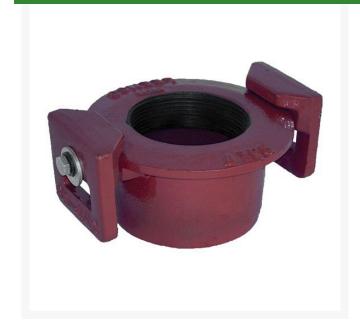

## **Leemco Tapped Plug - 3 x 1.5 NPT**



**RGLSB-303TP** 



## **Details**

Ductile iron, slanted, deep bell, and gasket style fittings are made in accordance with ASTM A-536, Grade 65-45-12 & AWWA C153. Fittings have four lugs to accommodate joint restraints and other fittings. Bell section allows 5 degree freedom of pipe deflection within the bell end. All DPS fittings have epoxy coating as standard finish on interior & exterior surfaces, 10-12 mil thickness. Gaskets are manufactured of high grade EPDM rubber and are rib-enforced U-Cup design to seal and assist in restraining pipe at all pressures.

## **Specifications**

Manufacturer Leemco

Complete Turf Equipment Ltd. 4331 Oil Heritage Road Petrolia, NON 1R0 519-882-2008

https://completeturf.rrproducts.com/