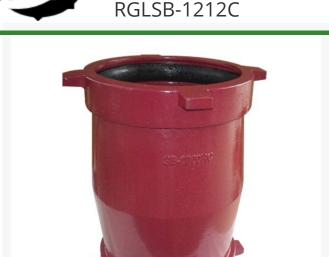

## Leemco Coupling - 12" (Not Suited For Repairs)

## **Details**

Leemco fittings mechanically attach to one another with SB-LK links that are supplied and attached to the purchased fitting. As an example, all SBR's and plugs are supplied with SB-LK links that attach to a fitting. There is no need to order separate links or wooden wedges. Leemco Fittings have four lugs on fittings that enable Leemco joint restraints to be attached conveniently for different applications. Vertically located lugs are ideal for Leemco LH-Series joint restraints. Horizontal lugs are convenient for SBR's and plugs. Optional fused epoxy coating is applied to the inside and outside of the fitting which helps protect against high corrosive soil conditions and acidic water created by todays chemical injector and sulfur burner systems.