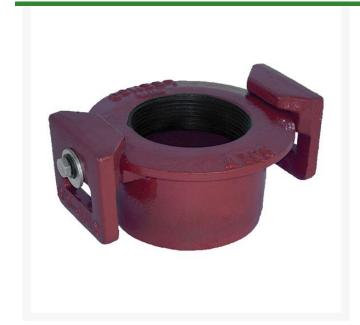

## Leemco Tapped Plug - 12 x 2 NPT

## **Specifications**

Manufacturer Manufacturer's Model No Leemco SB-1204TP

Complete Turf Equipment Ltd. 4331 Oil Heritage Road Petrolia, NON 1R0 519-882-2008