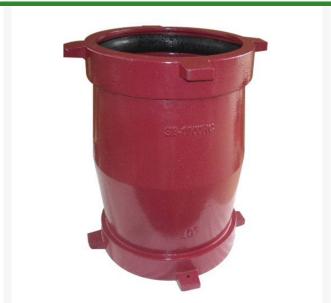

## Leemco Coupling - 2" (Not Suited For Repairs)

RGLSB-11C

## **Details**

Leemco fittings mechanically attach to one another with SB-LK links that are supplied and attached to the purchased fitting. As an example, all SBR's and plugs are supplied with SB-LK links that attach to a fitting. There is no need to order separate links or wooden wedges. Leemco Fittings have four lugs on fittings that enable Leemco joint restraints to be attached conveniently for different applications. Vertically located lugs are ideal for Leemco LH-Series joint restraints. Horizontal lugs are convenient for SBR's and plugs. Optional fused epoxy coating is applied to the inside and outside of the fitting which helps protect against high corrosive soil conditions and acidic water created by todays chemical injector and sulfur burner systems.

## **Specifications**

Manufacturer Leemco Manufacturer's SB-11C Model No

Complete Turf Equipment Ltd. 4331 Oil Heritage Road Petrolia, NON 1R0 519-882-2008

https://completeturf.rrproducts.com/