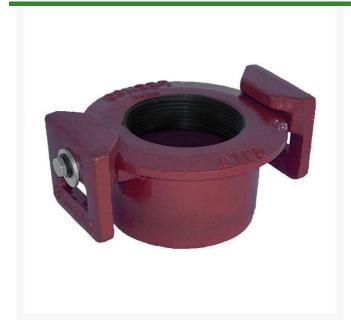

## Leemco Tapped Plug - 2 x 1 NPT

RGLSB-102TP

## **Specifications**

Manufacturer L Manufacturer's S Model No

Leemco SB-102TP

Complete Turf Equipment Ltd. 4331 Oil Heritage Road Petrolia, NON 1R0

https://completeturf.rrproducts.com/