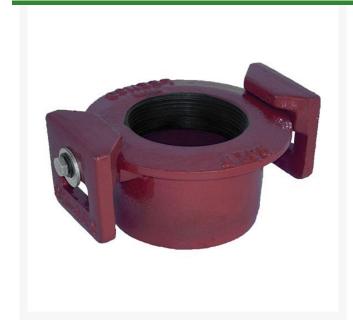

## **Leemco Tapped Plug - 10 x 3 NPT**

RGLSB-1006TP

## **Details**

Ductile iron, slanted, deep bell, and gasket style fittings are made in accordance with ASTM A-536, Grade 65-45-12 & AWWA C153. Fittings have four lugs to accommodate joint restraints and other fittings. Bell section allows 5 degree freedom of pipe deflection within the bell end. All DPS fittings have epoxy coating as standard finish on interior & exterior surfaces, 10-12 mil thickness. Gaskets are manufactured of high grade EPDM rubber and are rib-enforced U-Cup design to seal and assist in restraining pipe at all pressures.